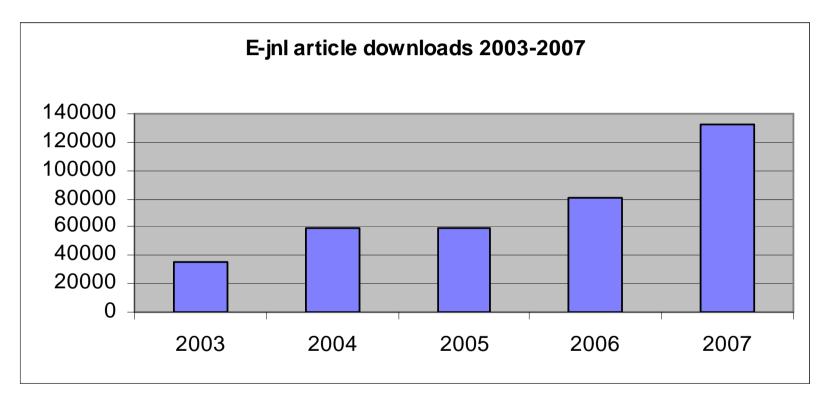

#### CSIR Full text Downloads 2003-2007

www.csir.co.za

- 2003: Started subscribing to 3 e-journal platforms through SASLI deals: ScienceDirect, EbscoHost and ACS
- Researchers embraced the digital age enthusiastically
- 35103 downloads during the first year
- Embargoes still a problem
- Access to only a limited number of publishers