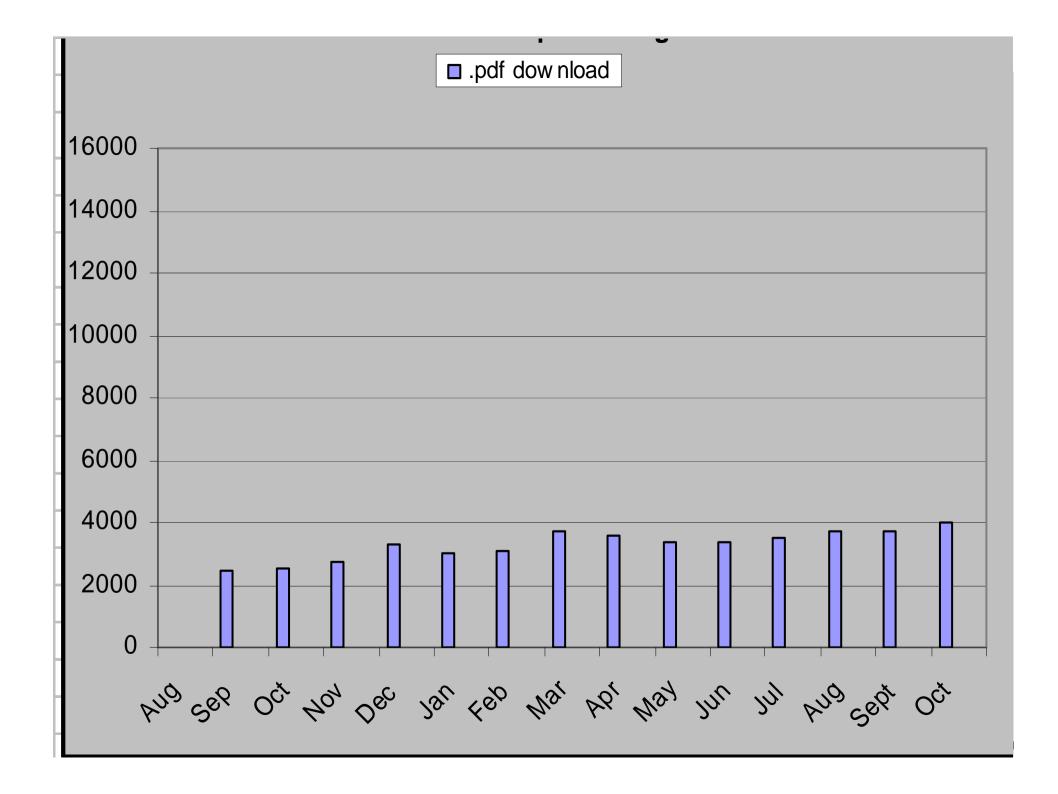

# How are we doing against the standard?

- Downloads (Instant access) 97%
- Paper document delivery within 1 week: 3%
- Book deliveries still a problem e-books?
- Information needs not met?

#### CSIR Full text Downloads 2003-2007