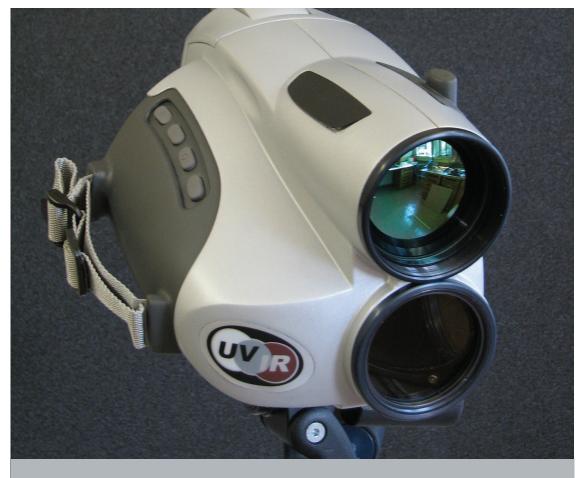

#### **DESIGN FEATURES**

- Single Camera incorporating three optical channels;
- Three spectral wavelengths:
- UVc: 240-280nm for locating corona discharges
- Visible: 400-700nm for visual inspection
- Thermal infrared: 8-13 micron for locating hot spots;
- Portable and ergonomic;
- UV image displayed over visible image;
- Infrared Image; and
- Uncooled microbolo meter detector

## **Design Principals**

- Compact;
- Light weight; and
- Performance and User application driven for the high voltage industry.
- UVc and Visible channel are boresighted with two beamsplitter windows; and
- The IR system is boresighted.

## **APPLICATION**

**UVc Channel** 