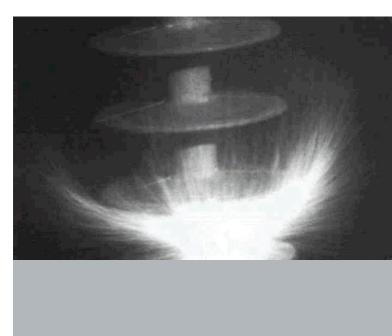

## High-voltage environment

1 명 4 연락 3984~98~89

- Detecting loose strands, bolts and nuts;
- Detecting Corona discharges on insulator discs;
- Detecting and locating spark gaps;
- Detecting and locating RIV sources;
- Audit sub-stations and transmission lines for audio noise and Corona activities.