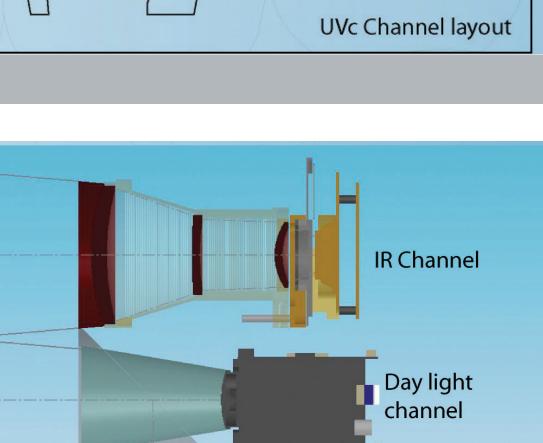

#### **TECHNOLOGY OVERVIEW**

Opto-mechanical layout of MultiCAM

## **Design Principals**

- Compact;
- Light weight; and
- Performance and User application driven for the high voltage industry.
- UVc and Visible channel are boresighted with two beamsplitter windows; and
- The IR system is boresighted.