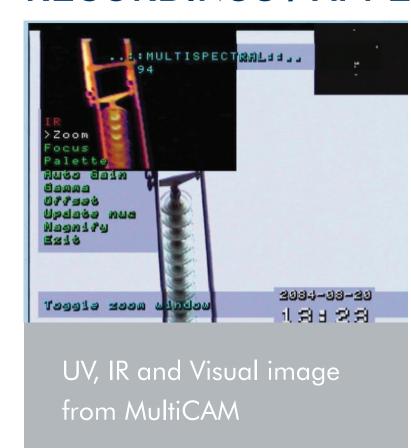

## **RECORDINGS / APPLICATIONS**

IR image from MultiCAM

UV and Visual image from

..aaNULTISPECTERLEa..

Corona

dryband

activities

ironbou UV dain: 158

Ironbow Mag UV Gain: 185 False colour IR image from MultiCAM

UV, IR and Visual image from MultiCAM

False colour IR image from MultiCAM