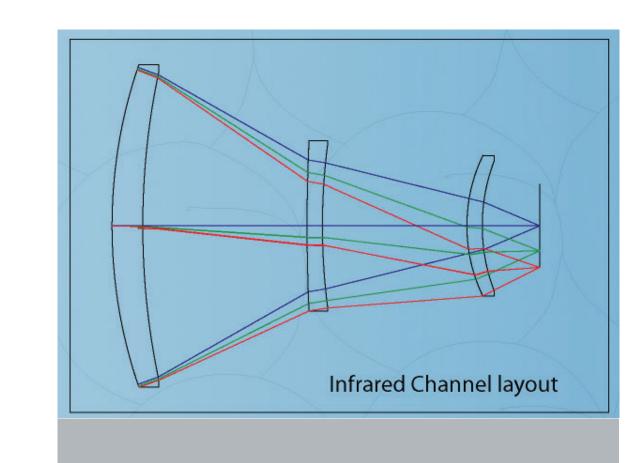

#### **TECHNOLOGY OVERVIEW**

Opto-mechanical layout of MultiCAM

## **Design Principals**

- Compact;
- Light weight; and
- Performance and User application driven for the high voltage industry.
- UVc and Visible channel are boresighted with two beamsplitter windows; and
- The IR system is boresighted.