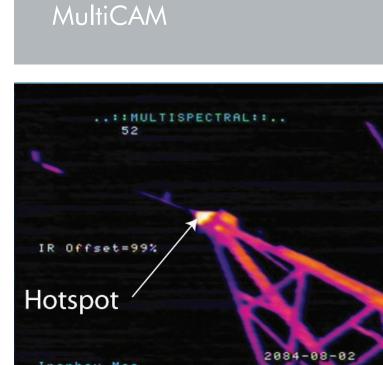

## **RECORDINGS / APPLICATIONS**

IR image from MultiCAM

UV and Visual image from

..aaNULTISPECTERLEa..

Corona

dryband

activities

ironbou UV dain: 158

Ironbow Mag UV Gain: 185 False colour IR image from MultiCAM

UV, IR and Visual image from MultiCAM

False colour IR image from MultiCAM