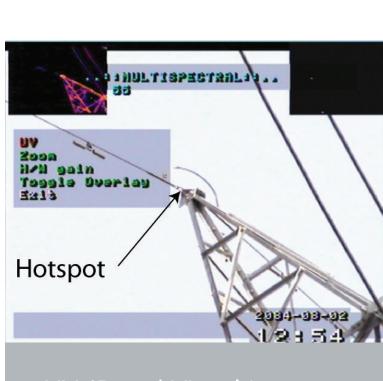

#### **DESIGN FEATURES**

- Single Camera incorporating three optical channels;
- Three spectral wavelengths:
- UVc: 240-280nm for locating corona discharges
- Visible: 400-700nm for visual inspection
- Thermal infrared: 8-13 micron for locating hot spots;
- Portable and ergonomic;
- UV image displayed over visible image;
- Infrared Image; and
- Uncooled microbolo meter detector

## **APPLICATION**

**UVc Channel** 

## High-voltage environment

1 명 4 연락 3984~98~89

- Detecting loose strands, bolts and nuts;
- Detecting Corona discharges on insulator discs;
- Detecting and locating spark gaps;
- Detecting and locating RIV sources;
- Audit sub-stations and transmission lines for audio noise and Corona activities.