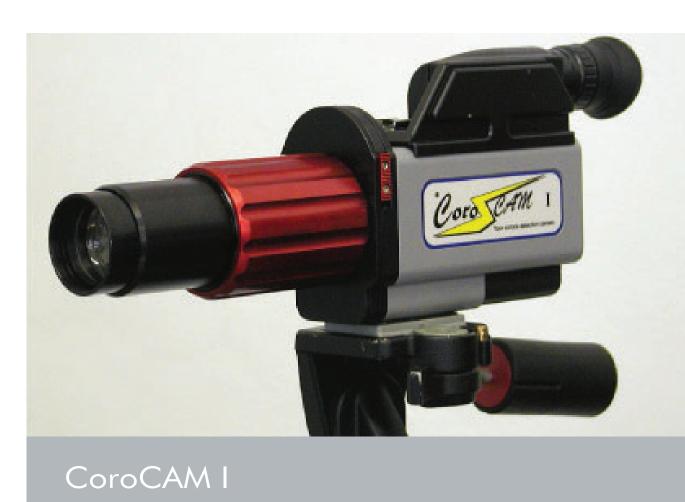

#### **HISTORY** CoroCAM I

- Night corona detection;
- Very portable;
- Video recordings.

CoroCAM II