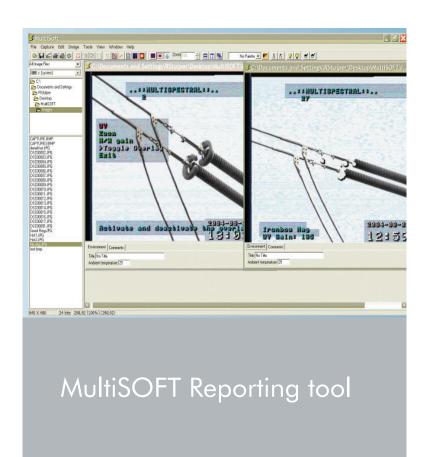

## REPORTING TOOL: MultiSOFT

• Image handling software for grabbing, processing and retrieving recordings.

Recordings from CoroCAM IV+

discharges

Punctured rubber shed

R & D CONDUCTED FOR ESKOM