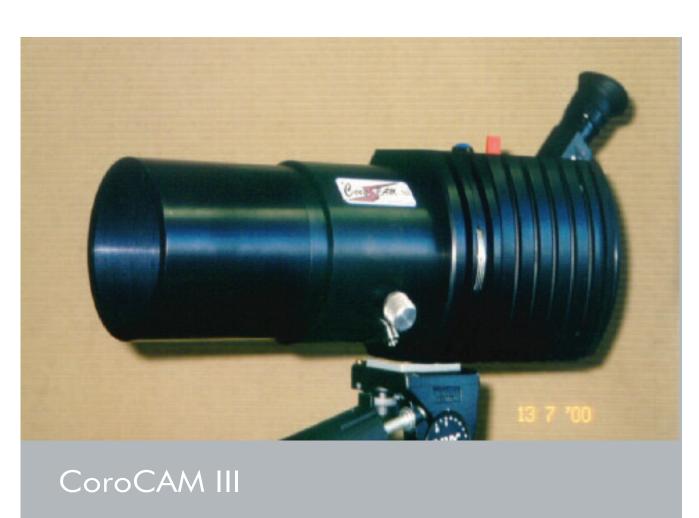

# CoroCAM III

- Low light/Night corona detection;
- Very portable;
- Optional remote control and database.

CoroCAM IV+ / CoroCAM 504

- All daylight conditions including full sunlight;
- Fully automated for changing light conditions;
- Switches between visible and corona image;
- Combined visible and corona video output;
- Portable and ergonomic.