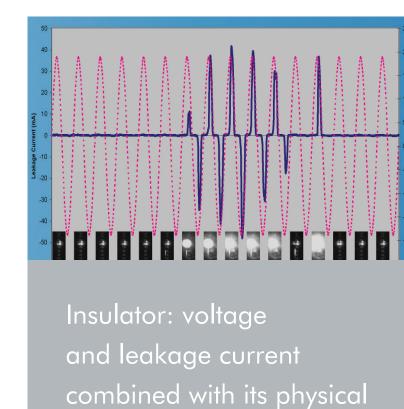

#### CoroCAM II

- Day/Night corona detection;
- Remote Control;
- Image processing;
- Research database of:
- Corona images
- Voltage and leakage currents
- Date/time and comments.