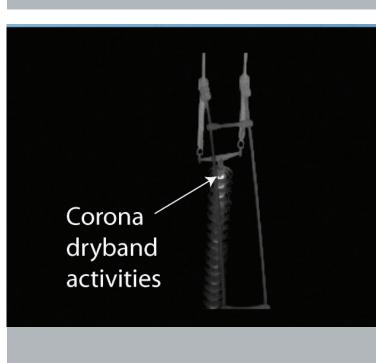

## **RECORDINGS / APPLICATIONS**

IR image from MultiCAM

UV and Visual image from

..aaNULTISPECTERLEa..

Corona

dryband

activities

ironbou UV dain: 158