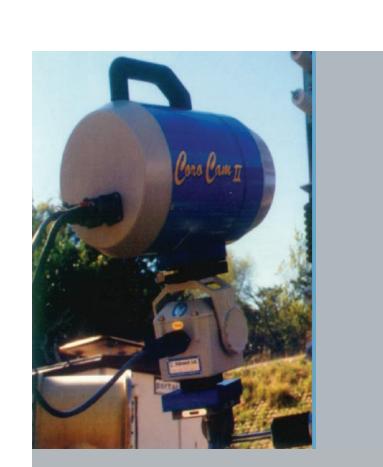

#### CoroCAM II

- Day/Night corona detection;
- Remote Control;
- Image processing;
- Research database of:
- Corona images
- Voltage and leakage currents
- Date/time and comments.