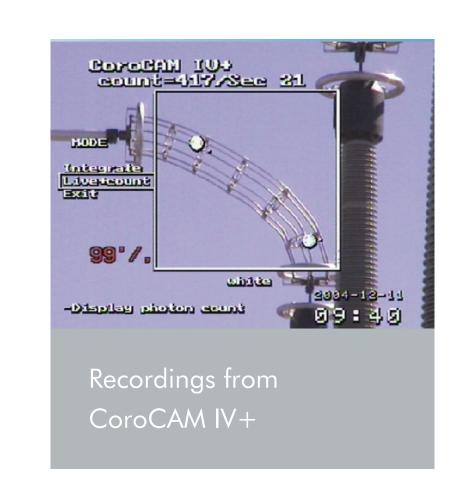

## REPORTING TOOL: MultiSOFT

• Image handling software for grabbing, processing and retrieving recordings.

Recordings from CoroCAM IV+

discharges

Punctured rubber shed

R & D CONDUCTED FOR ESKOM