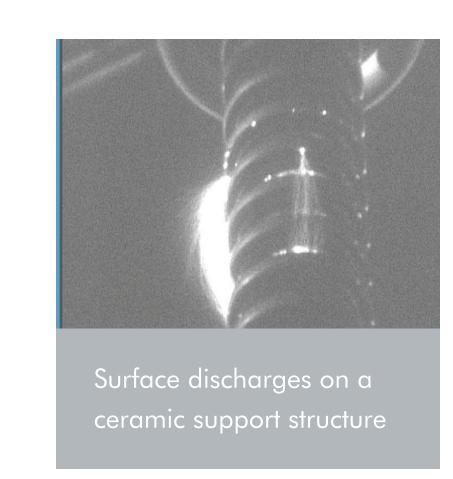

## REPORTING TOOL: MultiSOFT

• Image handling software for grabbing, processing and retrieving recordings.

Recordings from CoroCAM IV+

discharges

Punctured rubber shed

R & D CONDUCTED FOR ESKOM