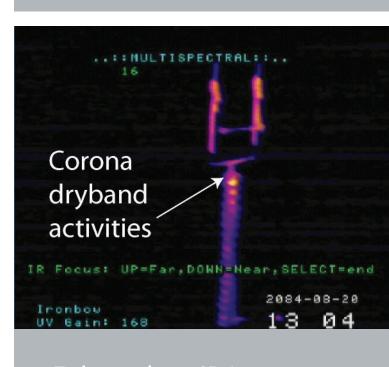

## **RECORDINGS / APPLICATIONS**

IR image from MultiCAM

UV and Visual image from

..aaNULTISPECTERLEa..

Corona

dryband

activities

ironbou UV dain: 158