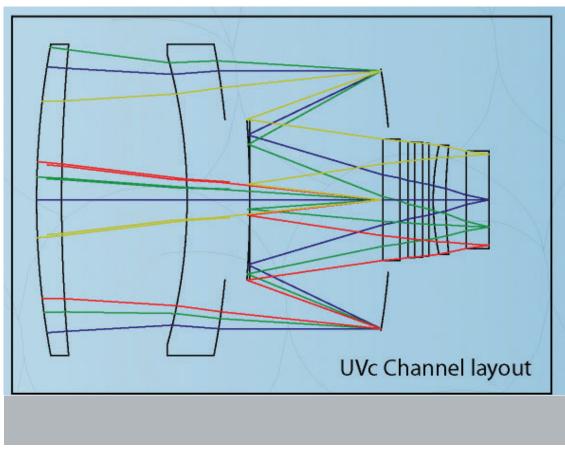

## **Design Principals**

- Compact;
- Light weight; and
- Performance and User application driven for the high voltage industry.
- UVc and Visible channel are boresighted with two beamsplitter windows; and
- The IR system is boresighted.

## **APPLICATION**

**UVc Channel** 