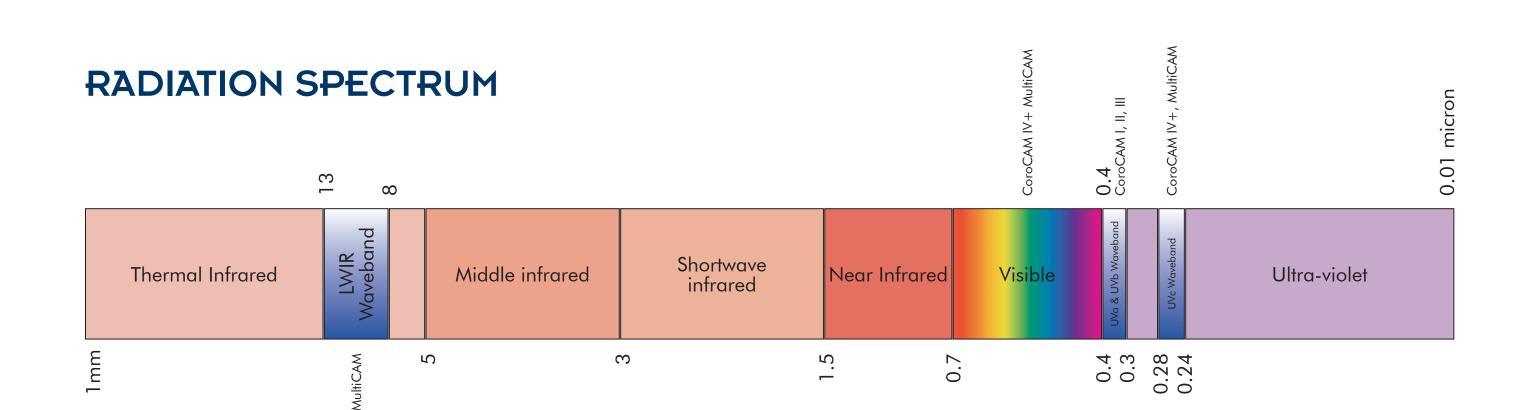

# Multi-Spectral Imager

R STOLPER

CSIR Materials Science and Manufacturing, PO Box 395, Pretoria, 0001 RStolper@csir.co.za

#### **DESIGN FEATURES**

- Single Camera incorporating three optical channels;
- Three spectral wavelengths:
- UVc: 240-280nm for locating corona discharges
- Visible: 400-700nm for visual inspection
- Thermal infrared: 8-13 micron for locating hot spots;
- Portable and ergonomic;
- UV image displayed over visible image;
- Infrared Image; and
- Uncooled microbolo meter detector

#### **TECHNOLOGY OVERVIEW**

Opto-mechanical layout of MultiCAM

## **Design Principals**

- Compact;
- Light weight; and
- Performance and User application driven for the high voltage industry.
- UVc and Visible channel are boresighted with two beamsplitter windows; and
- The IR system is boresighted.