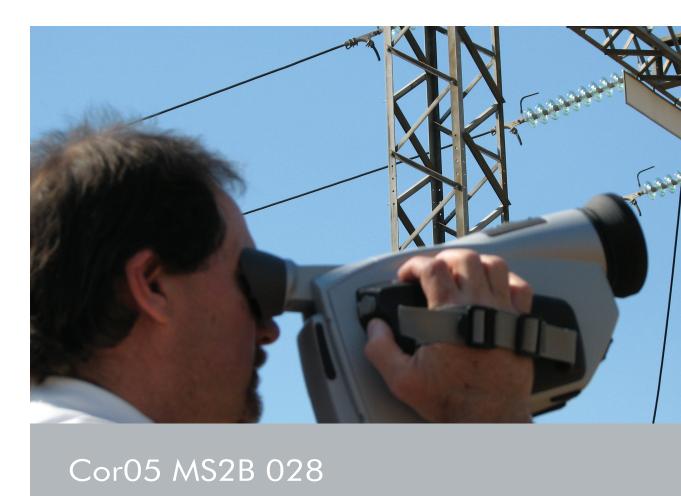

## High-voltage environment

1 명 4 연락 3984~98~89

- Detecting loose strands, bolts and nuts;
- Detecting Corona discharges on insulator discs;
- Detecting and locating spark gaps;
- Detecting and locating RIV sources;
- Audit sub-stations and transmission lines for audio noise and Corona activities.